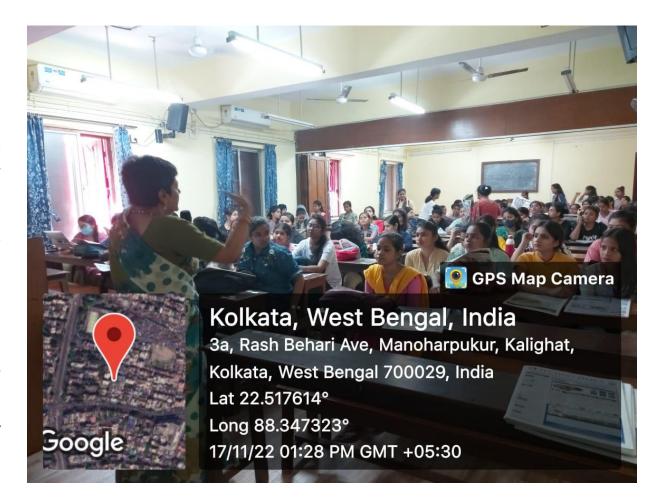

## Career Counselling Session organized by Techno India University on 17.11.2022

Number of Students present: 95

Among the various institutions or organisations, that visited the college campus, was Techno India University. The speaker tried to motivate the students (specially those of Semester V) by instilling in them the requirement of enrolling themselves in some particular professional course, which will ultimately help them in getting a job in this cruel world in a proper way.

The feedback of the students was quite interesting, as we found that many did speak to the delegates, who visited the campus, after the session and expressed their interest in joining the institution. The students provided the delegates with their details – name, semester, contact number.



## Glimpse of the Event



## **Attendance Sheets**

| SL.No Name                                          | Stoream             | Contact No               |
|-----------------------------------------------------|---------------------|--------------------------|
| 1 Sudipta Naskar                                    | B.A.                | 808/363819               |
| 2. Priza Haldar<br>3. Zoya Armad                    | B. A.               | 8426679071               |
| 4. Areena Sherkh                                    | B. A.               | 9903313633               |
| 5. Monta Das<br>6. Runu Hazora                      | 13 tom              | 8017956405               |
| 7. Nagna Kratur                                     | B. se (H)           | 6291989375               |
| 8 Lipiku