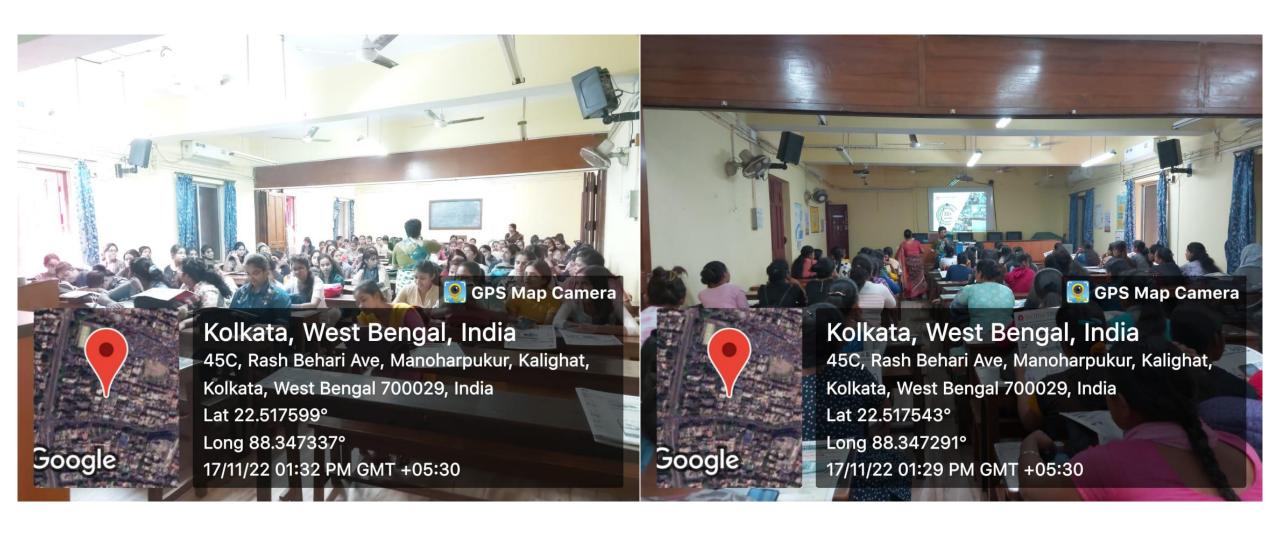

er Counselling Session organized by Techno India University on 17.11.2022

Number of Students present: 95

Among the various institutions or organisations, that visited the college campus, was Techno India University. The speaker tried to motivate the students (specially those of Semester V) by instilling in them the requirement of enrolling themselves in some particular professional course, which will ultimately help them in getting a job in this cruel world in a proper way.

The feedback of the students was quite interesting, as we found that many did speak to the delegates, who visited the campus, after the session and expressed their interest in joining the institution. The students provided the delegates with their details – name, semester, contact number.



## Glimpse of the Event



## **Attendance Sheets**

| SL.No Name                                          | Stoream             | Contact No               |
|-----------------------------------------------------|---------------------|--------------------------|
| 1 Sudipta Naskar                                    | B.A.                | 808/363819               |
| 2. Priza Haldar<br>3. Zoya Armad                    | B. A.               | 8426679071               |
| 4. Areena Sherkh                                    | B. A.               | 9903313633               |
| 5. Monta Das<br>6. Runu Hazora                      | 13 tom              | 8017956405               |
| 7. Nagna Kratur                                     | B. se (H)           | 6291989375               |
| 8 Lipiku Sen