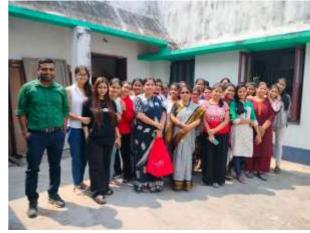

#### **Faculty Exchange Program - 1**

**Organizers:** A collaborative event - The Department of Political Science, Deshbandhu College for Girls, Kolkata, in collaboration with The Department of Political Science, Women's Christian College.

Date: 26.04.2023

Time: 12:00 Noon onwards

**Topic:** Gramsci's Concept of Civil Society

Lecture by - Dr. Nibedita Raha

Women's Christian College,

Department of Political Science.

**Venue:** Department of Political Science, Deshbandhu College for Girls.

Prof. Raha being felicitated by the students of Department of Political Science, Deshbandhu

College for Girls

Dr. Raha during her lecture

Dr. Raha with the faculty and students of Political Science Deshbandhu College for Girls