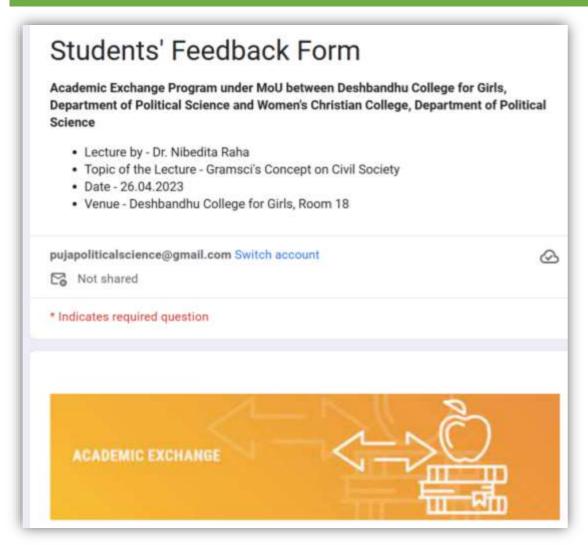

Date: 26.04.2023

Time: 12:00 Noon onwards

**Topic:** Gramsci's Concept of Civil Society

Lecture by - Dr. Nibedita Raha

Women's Christian College,

Department of Political Science.

**Venue:** Department of Political Science, Deshbandhu College for Girls.

### Sample of Feedback Form

Observation: The students of Political Science of Deshbandhu College for Girls thoroughly enriched by the lecture on Gramsci's Civil Society. Dr. Laha's lecture made them think on the concept and strengthened their knowledge. Apart from This lecture, they are have shared their interest of topics in the forthcoming faculty exchange lectures.