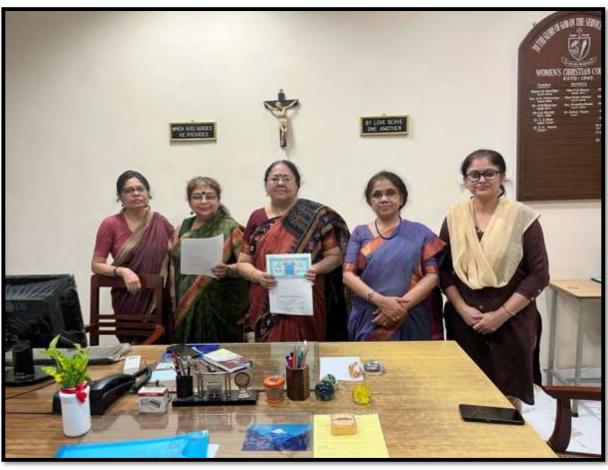

all collaborative academic exercises shall be guided, directed and impelled by the greater academic interest of both lessingtions, and not by any other/commercial interest. No legal relationship between the two institutions is implied through this Image and any of the two leatinations can choose to terminate the belong at any time with a prior written notice of 6 (Sec) months. AND WHEREAS this document of understanding shall uphold the other of beliefe and integrated academic excellence and growth tolered by all righer Education Institutions of the Country, and shall and in any way impede or affect each of the participatory Institution's sale) and distinctiveness, by any way whatsoever, Principal S. Professor Witmen's Christian Colle-

## Glimpses of MoU Agreement Day – 8th June, 2023





## **Events under MoU**

- Faculty Exchange Program to Women's Christian College Department of Political Science 05.12.2022
- ☐ Faculty Exchange Program to Deshbandhu College for Girls Department of Political Science 26.04.2023

#### **Faculty Exchange Program - 1**

**Organizers:** A collaborative event - The Department of Political Science, Deshbandhu College for Girls, Kolkata, in collaboration with The Department of Political Science, Women's Christian College.

Date: 05.12.2022

Time: 12:00 Noon onwards

Topic: India's Foreign Policy in a Multi-

polar World.

Lecture by - Prof. Devbani Raychaudhuri

Department of Political Science,

Deshbandhu College for Girls.

Venue: Women's Christian College,

Department of Political Science.



Prof. Raychaudhuri being felicitated by Departmen