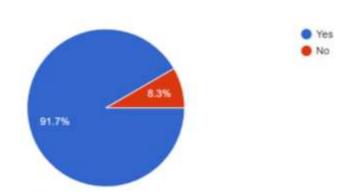

#### **Feedback Analysis**

41.7%

Did this lecture make you think about new issue in Political Science?

12 responses

Will you be interested in joining the forthcoming lectures?

12 responses

Did this lecture strengthen your knowledge for the topic?