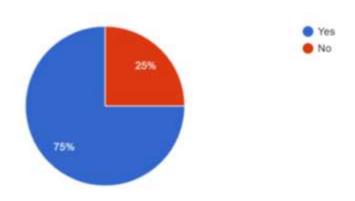

#### **Feedback Analysis**

41.7%

Did this lecture make you think about new issue in Political Science?

12 responses

Will you be interested in joining the forthcoming lectures?

12 responses

Did this lecture strengthen your knowledge for the topic?