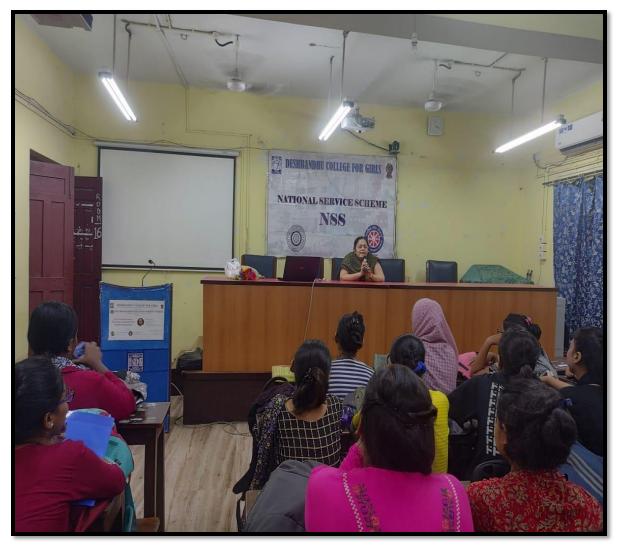

## **DESCRIPTION OF THE EVENT**

The NSS UNIT OF Deshbandhu College for Girls in collaboration with Welcare Medical Centre organized an awareness programme on PCOS/PCOD[ polycystic ovarian syndrome / disease] on **13.06.2023.** 

Dr. Poushali Sanayal [ MBBS, MS (Obs& Gynae), Gold Medalist, DNB(O&G), MRCOG(London), FMAS(India) Consultant Gynecologist Obstetrician & Laproscopic Surgeon] from Welcare Medical Centre presided the programme as speaker. More than fifty students from different semester of our college attended the programme. This programme helps the students to understand the major symptoms of the disease as well as create awareness among them.

# **GLIMPS OF THE EVENT**