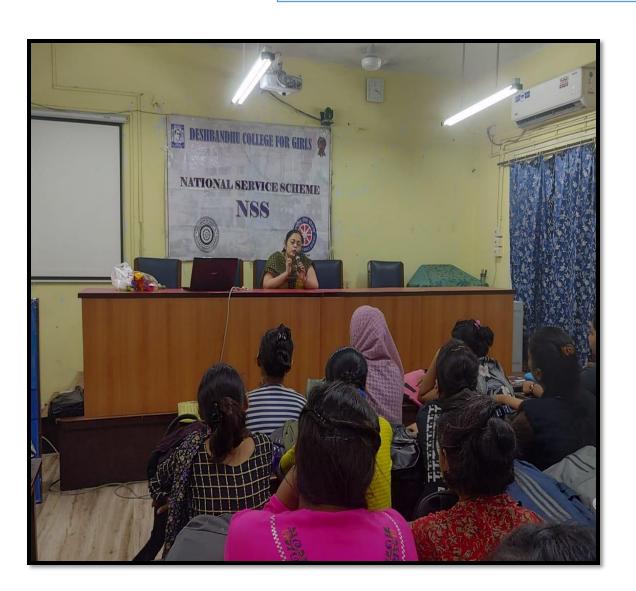

## **DESCRIPTION OF THE EVENT**

The NSS UNIT OF Deshbandhu College for Girls in collaboration with Welcare Medical Centre organized an awareness programme on PCOS/PCOD[ polycystic ovarian syndrome / disease] on **13.06.2023.** 

Dr. Poushali Sanayal [ MBBS, MS (Obs& Gynae), Gold Medalist, DNB(O&G), MRCOG(London), FMAS(India) Consultant Gynecologist Obstetrician & Laproscopic Surgeon] from Welcare Medical Centre presided the programme as speaker. More than fifty students from different semester of our college attended the programme. This programme helps the students to understand the major symptoms of the disease as well as create awareness among them.

# **GLIMPS OF THE EVENT**