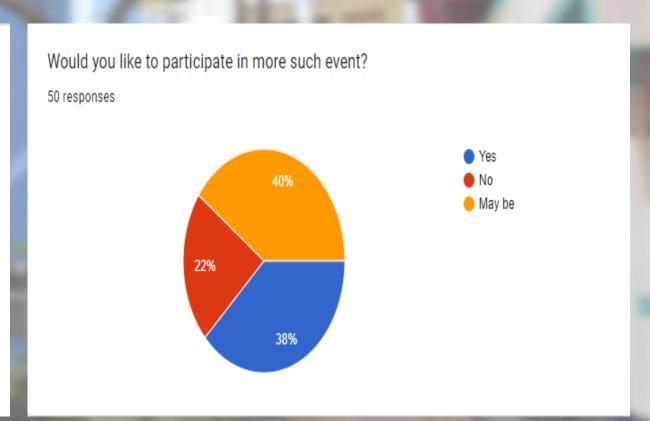

# Feedback Analysis

50 responses

#### How would you rate the organizers?

50 responses