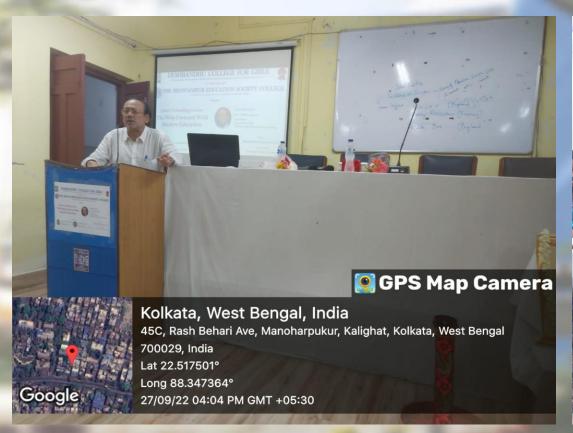

# Glimpses of the programme

On 27.09.2022 students of Bachelor of Business Administration (BBA) of Deshbandhu College for Girls had the wonderful opportunity to interact with Dr. Tridib Sen Gupta, Co-ordinator BBA, Bhawanipore Education Society College, under University of Calcutta. The speaker conducted insightful presentation, guiding the students through his respective application processes. Additionally, he shared valuable information about the unique placement opportunities by various placement organization. Dr. Sen Gupta offered valuable advice to the students how to groom themselves for better placement. The session concluded with an engaging question and answer session, allowing students to seek clarification and gain a deeper understanding of the Universities and their application procedures.