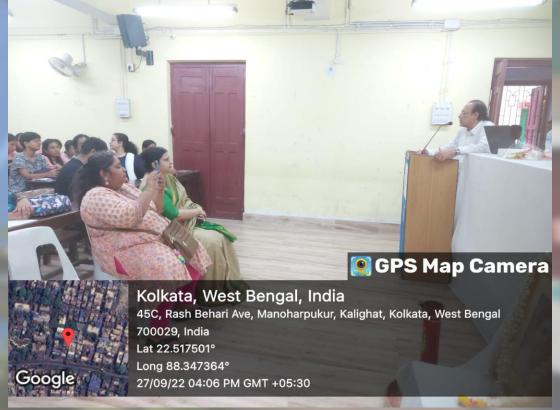

# Glimpses of the programme

On 27.09.2022 students of Bachelor of Business Administration (BBA) of Deshbandhu College for Girls had the wonderful opportunity to interact with Dr. Tridib Sen Gupta, Co-ordinator BBA, Bhawanipore Education Society College, under University of Calcutta. The speaker conducted insightful presentation, guiding the students through his respective application processes. Additionally, he shared valuable information about the unique placement opportunities by various placement organization. Dr. Sen Gupta offered valuable advice to the students how to groom themselves for better placement. The session concluded with an engaging question and answer session, allowing students to seek clarification and gain a deeper understanding of the Universities and their application procedures.