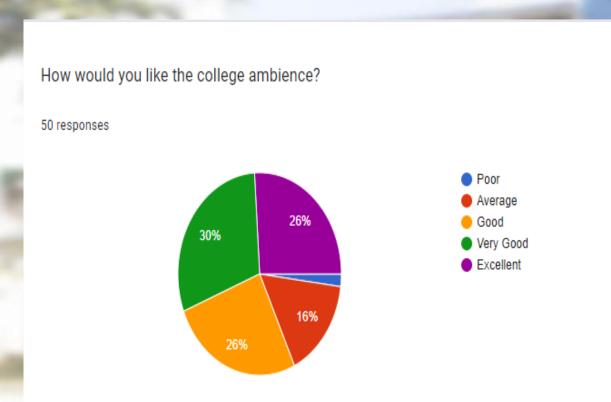

# Feedback Analysis

50 responses

#### How would you rate the organizers?

50 responses