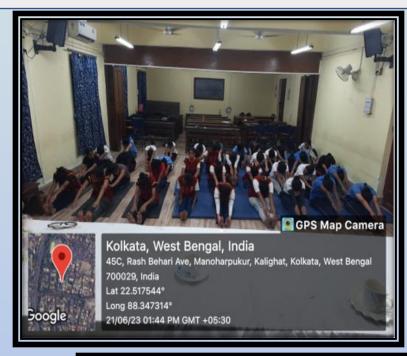

### YOGA PRACTICE SESSION

**Report:** A Yoga instructor, Nilima Barua, demonstrated important Yoga postures which the students emulated. The event aimed at highlighting the importance of this traditional Indian knowledge system and build a sense of overall physical and mental well-being.