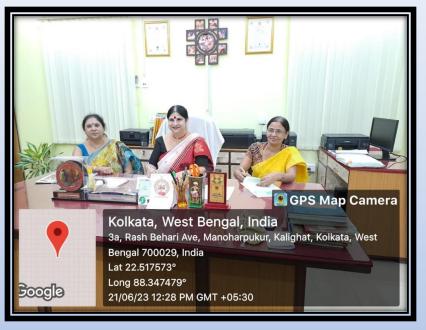

## Glimpses of MoU Agreement Day - JUNE 21st, 2023

DESHBANDHU COLLEGE FOR GIRLS SIGNED MOU WITH JAGAMAYADEVI COLLEGE

## All the dignitaries of the stage

The IQAC Coordinator Dr. Sampa Bhattacharyya, Deshbandhu College for Girls, delivering the welcome address and the opening remarks.

On the Dais— Prof. Nandini Bhattacharyya (NAAC coordinator, Jogamaya Devi College), Dr. Anita Chattopadhyay Gupta (Principal, Deshbandhu College for Girls), Smt. Devjani Kumar (Hon. President, Governing Body, Deshbandhu College for Girls), Dr. Srabani Sarkar (Principal, Jogamaya Devi College), Dr. Annapurna Palit (NAAC Coordinator, Deshbandhu College for Girls)