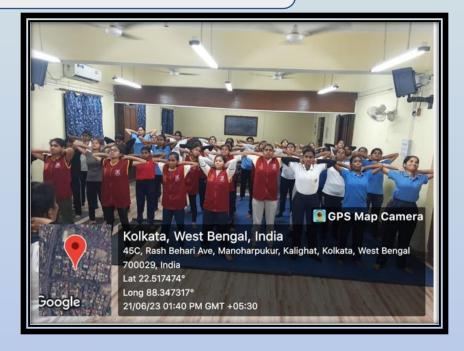

### **BRIEF INFORMATION ABOUT THE ACTIVITY**

| TOPIC/SUBJECT<br>OF ACTIVITY | International Yoga Day                                                                                                                                                                                                                                                         |  |  |  |
|------------------------------|--------------------------------------------------------------------------------------------------------------------------------------------------------------------------------------------------------------------------------------------------------------------------------|--|--|--|
| YOGA DAY THEME<br>2023       | International Yoga Day celebrates yoga, an Indian tradition, with the theme <b>"Vaudhav kutumbakam</b> " - the earth is my home. This day encourages physical relaxation, relieves mental and emotional strain, and provides an opportunity to learn the fundamentals of yoga. |  |  |  |
| <u>OBJECTIVES</u>            | The event was organized in order to promotes meditation among youth for peace of mind, self-awareness, and proper functioning of internal organs, reducing major diseases related to heart, lungs, kidneys, and other vital organs.                                            |  |  |  |
| METHODOLOGY                  | Invited instructor, shared her vision for the importance of yoga and practice with students.                                                                                                                                                                                   |  |  |  |
| <u>OUTCOMES</u>              | To instil within the staff and the students the efficacy of Yoga and its relevance to modern lifestyle; also ensure overall improvement of mental and physical well-being.                                                                                                     |  |  |  |

### YOGA PRACTICE SESSION

**Report:** A Yoga instructor, Nilima Barua, demonstrated important Yoga postures which the students emulated. The event aimed at highlighting the importance of this traditional Indian knowledge system and build a sense of overall physical and mental well-being.