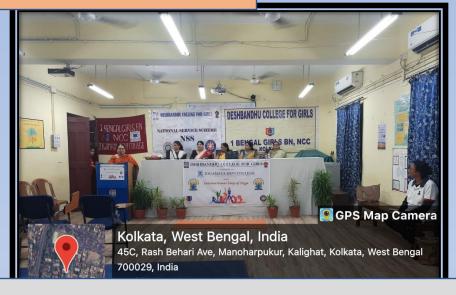

## All the dignitaries of the stage

The IQAC Coordinator Dr. Sampa Bhattacharyya, Deshbandhu College for Girls, delivering the welcome address and the opening remarks.

On the Dais— Prof. Nandini Bhattacharyya (NAAC coordinator, Jogamaya Devi College), Dr. Anita Chattopadhyay Gupta (Principal, Deshbandhu College for Girls), Smt. Devjani Kumar (Hon. President, Governing Body, Deshbandhu College for Girls), Dr. Srabani Sarkar (Principal, Jogamaya Devi College), Dr. Annapurna Palit (NAAC Coordinator, Deshbandhu College for Girls)