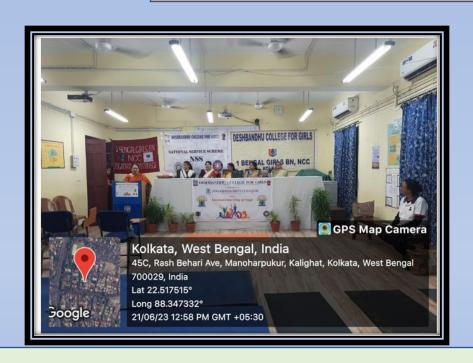

## Glimpses of MoU Agreement Day - JUNE 21st, 2023

DESHBANDHU COLLEGE FOR GIRLS SIGNED MOU WITH JAGAMAYADEVI COLLEGE

## Highlights of the MoU Agreement Day - JUNE 21st, 2023

## All the dignitaries of the stage

The IQAC Coordinator Dr. Sampa Bhattacharyya, Deshbandhu College for Girls, delivering the welcome address and the opening remarks.

On the Dais— Prof. Nandini Bhattacharyya (NAAC coordinator, Jogamaya Devi College), Dr. Anita Chattopadhyay Gupta (Principal, Deshbandhu College for Girls), Smt. Devjani Kumar (Hon. President, Governing Body, Deshbandhu College for Girls), Dr. Srabani Sarkar (Principal, Jogamaya Devi College), Dr. Annapurna Palit (NAAC Coordinator, Deshbandhu College for Girls)