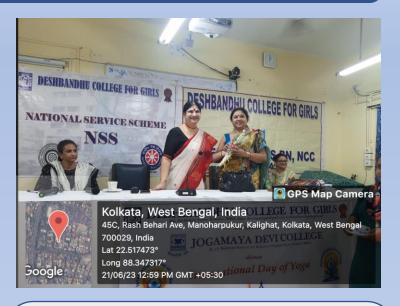

## All the dignitaries of the stage

The IQAC Coordinator Dr. Sampa Bhattacharyya, Deshbandhu College for Girls, delivering the welcome address and the opening remarks.

On the Dais— Prof. Nandini Bhattacharyya (NAAC coordinator, Jogamaya Devi College), Dr. Anita Chattopadhyay Gupta (Principal, Deshbandhu College for Girls), Smt. Devjani Kumar (Hon. President, Governing Body, Deshbandhu College for Girls), Dr. Srabani Sarkar (Principal, Jogamaya Devi College), Dr. Annapurna Palit (NAAC Coordinator, Deshbandhu College for Girls)

## Highlights of the MoU Agreement Day - JUNE 21st, 2023

Felicitation of Prof. Dr. Srabani Sarkar (Principal, Jogamaya Devi College) by Dr. Anita Chattopadhyay Gupta (Principal, Deshbandhu College for Girls.)

Felicitation of Smt. Devjani Kumar (Hon. President, Governing Body, Deshbandhu College for Girls) by Dr. Anita Chattopadhyay Gupta (Principal, Deshbandhu College for Girls.)

Felicitation of Prof Nandini Bhattacharyya(NAAC) coordinator, Jogamaya Devi College) by Dr. Anita Chattopadhyay Gupta (Principal, Deshbandhu College for Girls.)