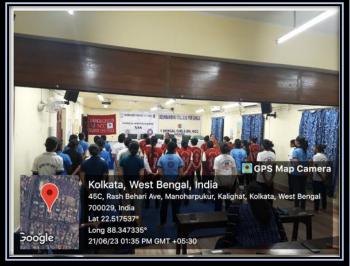

## Glimpses of MoU Agreement Day - JUNE 21st, 2023

DESHBANDHU COLLEGE FOR GIRLS SIGNED MOU WITH JAGAMAYADEVI COLLEGE

## All the dignitaries of the stage

The IQAC Coordinator Dr. Sampa Bhattacharyya, Deshbandhu College for Girls, delivering the welcome address and the opening remarks.

On the Dais— Prof. Nandini Bhattacharyya (NAAC coordinator, Jogamaya Devi College), Dr. Anita Chattopadhyay Gupta (Principal, Deshbandhu College for Girls), Smt. Devjani Kumar (Hon. President, Governing Body, Deshbandhu College for Girls), Dr. Srabani Sarkar (Principal, Jogamaya Devi College), Dr. Annapurna Palit (NAAC Coordinator, Deshbandhu College for Girls)