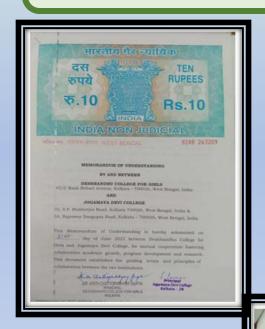

#### Agreement Copies: Signed on 21st JUNE, 2023 MoU

### **FEEDBACK ANALYSIS**

How would the rate the programme?

Was the topic of the programme relevant?

How was your overall experience?

**College ambience** 

Certified that Deshbandhu College for Girls, 45C, Rash Behari Avenue, Kolkata- 700026 and Jagamaya Devi College, 92, Shyama Prasad Mukherjee Rd, Jatin Das Park, Patuapara, Bhowanipore, Kolkata, West Bengal 700026 signed a Memorandum of Understanding on 21st June, 2023 and the following activities were held under the aegis of the MOU