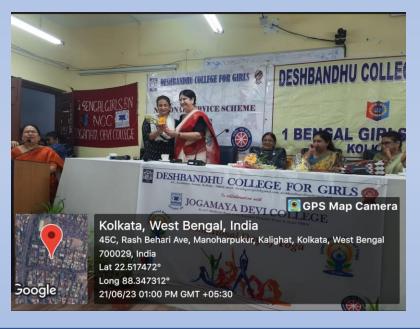

## Highlights of the MoU Agreement Day - JUNE 21st, 2023

Felicitation of Prof. Dr. Srabani Sarkar (Principal, Jogamaya Devi College) by Dr. Anita Chattopadhyay Gupta (Principal, Deshbandhu College for Girls.)

Felicitation of Smt. Devjani Kumar (Hon. President, Governing Body, Deshbandhu College for Girls) by Dr. Anita Chattopadhyay Gupta (Principal, Deshbandhu College for Girls.)

Felicitation of Prof Nandini Bhattacharyya(NAAC) coordinator, Jogamaya Devi College) by Dr. Anita Chattopadhyay Gupta (Principal, Deshbandhu College for Girls.)