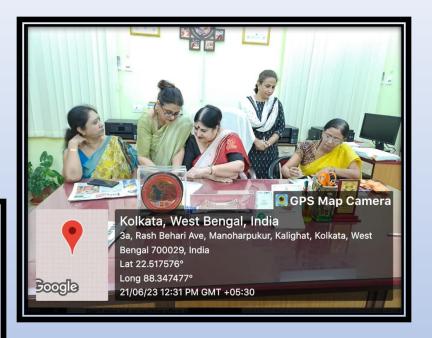

## Highlights of the MoU Agreement Day - JUNE 21st, 2023

Felicitation of Smt. Devjani Kumar (Hon. President, Governing Body, Deshbandhu College for Girls) by Dr. Anita Chattopadhyay Gupta (Principal, Deshbandhu College for Girls.)

Felicitation of Prof Nandini Bhattacharyya(NAAC) coordinator, Jogamaya Devi College) by Dr. Anita Chattopadhyay Gupta (Principal, Deshbandhu College for Girls.)