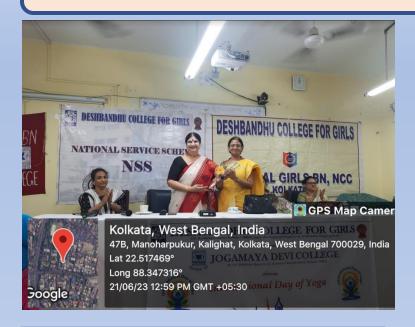

## Highlights of the MoU Agreement Day - JUNE 21st, 2023

Felicitation of Prof. Dr. Srabani Sarkar (Principal, Jogamaya Devi College) by Dr. Anita Chattopadhyay Gupta (Principal, Deshbandhu College for Girls.)

Felicitation of Smt. Devjani Kumar (Hon. President, Governing Body, Deshbandhu College for Girls) by Dr. Anita Chattopadhyay Gupta (Principal, Deshbandhu College for Girls.)

Felicitation of Prof Nandini Bhattacharyya(NAAC) coordinator, Jogamaya Devi College) by Dr. Anita Chattopadhyay Gupta (Principal, Deshbandhu College for Girls.)