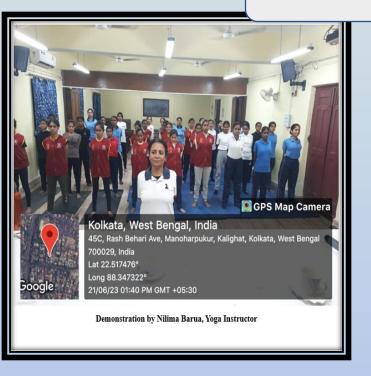

### YOGA PRACTICE SESSION

**Report:** A Yoga instructor, Nilima Barua, demonstrated important Yoga postures which the students emulated. The event aimed at highlighting the importance of this traditional Indian knowledge system and build a sense of overall physical and mental well-being.