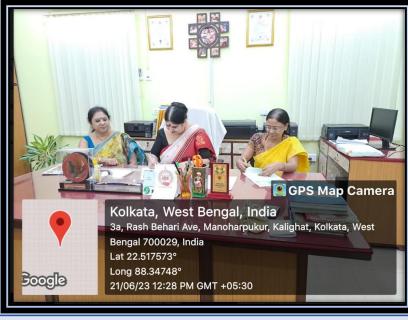

## All the dignitaries of the stage

The IQAC Coordinator Dr. Sampa Bhattacharyya, Deshbandhu College for Girls, delivering the welcome address and the opening remarks.

On the Dais— Prof. Nandini Bhattacharyya (NAAC coordinator, Jogamaya Devi College), Dr. Anita Chattopadhyay Gupta (Principal, Deshbandhu College for Girls), Smt. Devjani Kumar (Hon. President, Governing Body, Deshbandhu College for Girls), Dr. Srabani Sarkar (Principal, Jogamaya Devi College), Dr. Annapurna Palit (NAAC Coordinator, Deshbandhu College for Girls)

## Highlights of the MoU Agreement Day - JUNE 21st, 2023

Felicitation of Prof. Dr. Srabani Sarkar (Principal, Jogamaya Devi College) by Dr. Anita Chattopadhyay Gupta (Principal, Deshbandhu College for Girls.)

Felicitation of Smt. Devjani Kumar (Hon. President, Governing Body, Deshbandhu College for Girls) by Dr. Anita Chattopadhyay Gupta (Principal, Deshbandhu College for Girls.)

Felicitation of Prof Nandini Bhattacharyya(NAAC) coordinator, Jogamaya Devi College) by Dr. Anita Chattopadhyay Gupta (Principal, Deshbandhu College for Girls.)