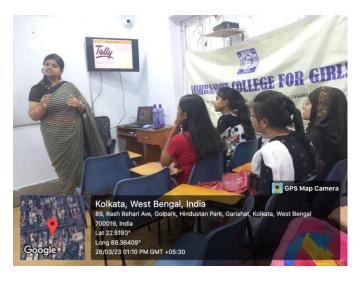

# <u>DAY 1</u>

- The workshop commenced on 28th March 2023 at 12:00 PM and covered various essential aspects of Tally Prime and MS-Excel.
- Students actively participated in discussions related to Tally Prime, understanding its functionalities and importance in the accounting field.
- Emphasis was placed on the employability of individuals who possess expertise in using this tool.
- The workshop delved into the world of MS-Excel, a powerful tool for data analysis and management.