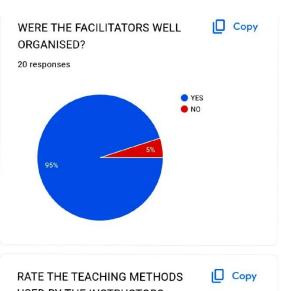

# <u>OUTCOME</u>

19 Students attended the 3 DAY workshop to know about the TALLY and GST. They were equipped with valuable skills in Tally Prime, GST and MS-Excel. The workshop delved into the world of MS-Excel, a powerful tool for data analysis and management. Emphasis was placed on the employability of individuals who possess expertise in using these tools. Students were enlightened with the knowledge of CV writing and were provided with hands on learning experience in TALLY PRIME. Several queries by the students were addressed. Students were immensely benefitted.