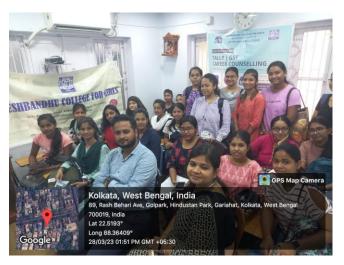

# <u>DAY 1</u>

- The workshop commenced on 28th March 2023 at 12:00 PM and covered various essential aspects of Tally Prime and MS-Excel.
- Students actively participated in discussions related to Tally Prime, understanding its functionalities and importance in the accounting field.
- Emphasis was placed on the employability of individuals who possess expertise in using this tool.
- The workshop delved into the world of MS-Excel, a powerful tool for data analysis and management.