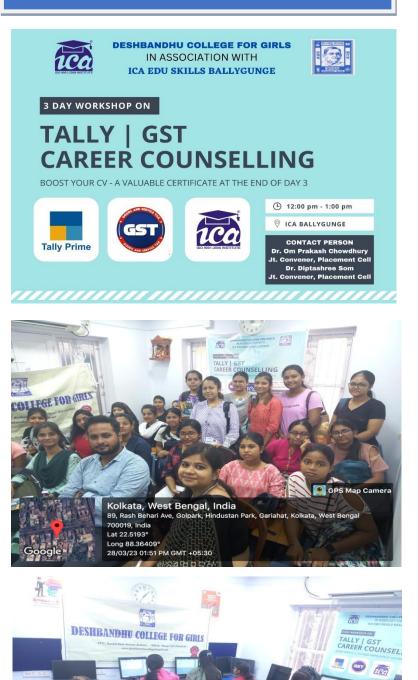

# 3DAY WORKSHOP ONTALLY & GST DESHBANDHU COLLEGE FOR GIRLS

Kolkata, West Bengal, India

/23 01:34 PM GMT +05:30

700019, India Lat 22.5193° Long 88.36409°

# **VISIT DETAILS**

DATE: 28.03.2023 - 30.03.2023 VENUE: ICA BALLYGUNGE CONDUCTED BY: ICA EDU SKILLS BALLYGUNGE, DESHBANDHU COLLEGE FOR GIRLS

# PARTICIPANTS' DETAILS

No. of Participants: 20 No. of Students: 19 No. of Teacher/s: 1

# <u>OUTCOME</u>

19 Students attended the 3 DAY workshop to know about the TALLY and GST. They were equipped with valuable skills in Tally Prime, GST and MS-Excel. The workshop delved into the world of MS-Excel, a powerful tool for data analysis and management. Emphasis was placed on the employability of individuals who possess expertise in using these tools. Students were enlightened with the knowledge of CV writing and were provided with hands on learning experience in TALLY PRIME. Several queries by the students were addressed. Students were immensely benefitted.