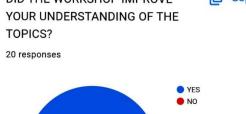

# <u>OUTCOME</u>

19 Students attended the 3 DAY workshop to know about the TALLY and GST. They were equipped with valuable skills in Tally Prime, GST and MS-Excel. The workshop delved into the world of MS-Excel, a powerful tool for data analysis and management. Emphasis was placed on the employability of individuals who possess expertise in using these tools. Students were enlightened with the knowledge of CV writing and were provided with hands on learning experience in TALLY PRIME. Several queries by the students were addressed. Students were immensely benefitted.