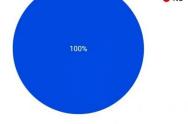

# <u>OUTCOME</u>

19 Students attended the 3 DAY workshop to know about the TALLY and GST. They were equipped with valuable skills in Tally Prime, GST and MS-Excel. The workshop delved into the world of MS-Excel, a powerful tool for data analysis and management. Emphasis was placed on the employability of individuals who possess expertise in using these tools. Students were enlightened with the knowledge of CV writing and were provided with hands on learning experience in TALLY PRIME. Several queries by the students were addressed. Students were immensely benefitted.