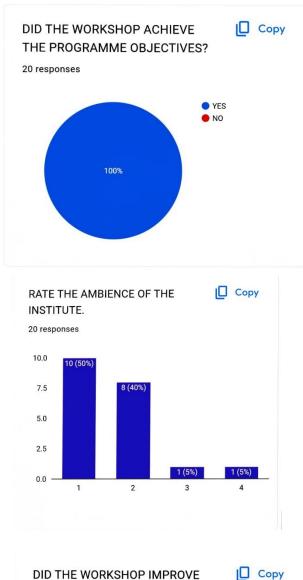

# <u>OUTCOME</u>

19 Students attended the 3 DAY workshop to know about the TALLY and GST. They were equipped with valuable skills in Tally Prime, GST and MS-Excel. The workshop delved into the world of MS-Excel, a powerful tool for data analysis and management. Emphasis was placed on the employability of individuals who possess expertise in using these tools. Students were enlightened with the knowledge of CV writing and were provided with hands on learning experience in TALLY PRIME. Several queries by the students were addressed. Students were immensely benefitted.