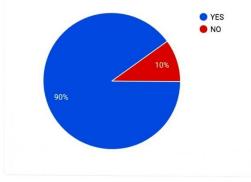

# PARTICIPANTS' DETAILS

No. of Participants: 20 No. of Students: 19 No. of Teacher/s: 1

# <u>OUTCOME</u>

19 Students attended the 3 DAY workshop to know about the TALLY and GST. They were equipped with valuable skills in Tally Prime, GST and MS-Excel. The workshop delved into the world of MS-Excel, a powerful tool for data analysis and management. Emphasis was placed on the employability of individuals who possess expertise in using these tools. Students were enlightened with the knowledge of CV writing and were provided with hands on learning experience in TALLY PRIME. Several queries by the students were addressed. Students were immensely benefitted.