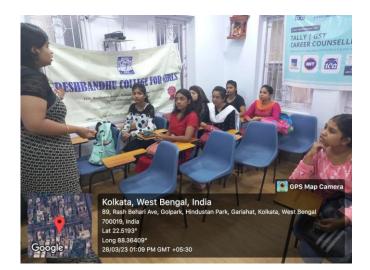

# <u>DAY 2</u>

- On 29th March 2023 the workshop covered various essential aspects of GST.
- Students were given a brief understanding of GST and its computation.
- The workshop delved into the world of GST.
- Students were introduced to the entire process of registration of GST using the simulated GST site of gst.gov.in.
- Emphasis was placed on the employability of individuals who possess expertise in filing GST Returns.