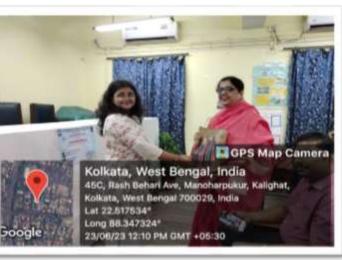

Anuradha Ghosh, TIC, Charuchandra College and Dr. Sibendu Chakraborty, Head of the Dept of English, Charuchandra College made short addresses. Thereafter, Dr. Annapurna Palit, Department of English, Deshbandhu College for Girls introduced the film and gave a small talk on the cinematic and stage versions of the text. This was followed by the screening of the BBC version of the film and an interactive session with students.

Dr. Parjanya Sen, Department of English, Deshbandhu College for Girls, delivered the vote of thanks.

The event was attended by -

- Anuradha Ghosh, TIC, Charuchandra College.
- Dr. Sibendu Chakraborty, Head of the Dept of English, Charuchandra College.
- Dr. Annapurna Palit, Department of English, Deshbandhu College for Girls.
- Dr. Parjanya Sen, Department of English, Deshbandhu College for Girls
- Dr. Sreoshi Chatterjee and
- Smt. Nabanita Ganguly, coordinator NSS and Members of the staff of Gurudas College.
- The participation of students and Teachers of both Colleges ensured its success.

### **<u>Glimpses of the Event</u>**

Dr. Annapurna Palit speaking on the film Macbeth

Felicitation of Smt. Anuradha Ghosh, TIC Charuchandra College by student

Dr. Parjanya Sen delivering the vote of thanks.