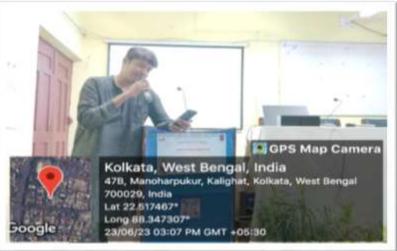

Anuradha Ghosh, TIC, Charuchandra College and Dr. Sibendu Chakraborty, Head of the Dept of English, Charuchandra College made short addresses. Thereafter, Dr. Annapurna Palit, Department of English, Deshbandhu College for Girls introduced the film and gave a small talk on the cinematic and stage versions of the text. This was followed by the screening of the BBC version of the film and an interactive session with students.

Dr. Parjanya Sen, Department of English, Deshbandhu College for Girls, delivered the vote of thanks.

The event was attended by -

- Anuradha Ghosh, TIC, Charuchandra College.
- Dr. Sibendu Chakraborty, Head of the Dept of English, Charuchandra College.
- Dr. Annapurna Palit, Department of English, Deshbandhu College for Girls.
- Dr. Parjanya Sen, Department of English, Deshbandhu College for Girls
- Dr. Sreoshi Chatterjee and
- Smt. Nabanita Ganguly, coordinator NSS and Members of the staff of Gurudas College.
- The participation of students and Teachers of both Colleges ensured its success.