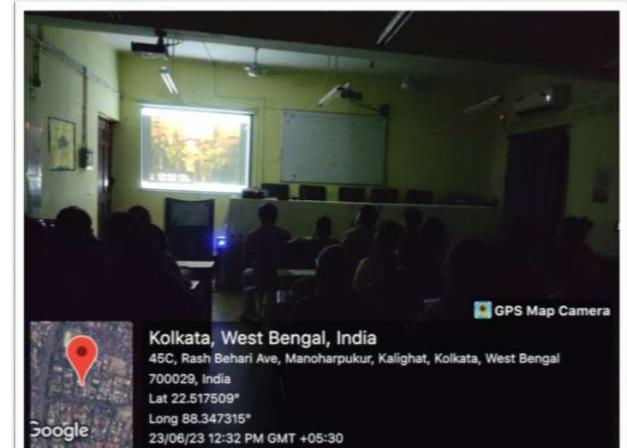

## **Film Show**

Screening of the Film

BBC version of the film Macbeth

The Departments of English, Deshbandhu College for Girls and Charuchandra College at the film screening.