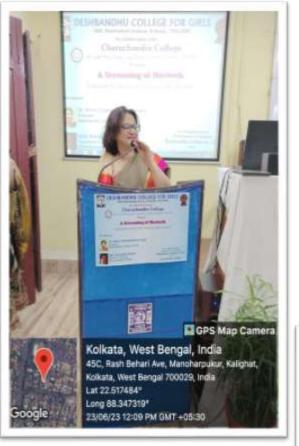

Anuradha Ghosh, TIC, Charuchandra College and Dr. Sibendu Chakraborty, Head of the Dept of English, Charuchandra College made short addresses. Thereafter, Dr. Annapurna Palit, Department of English, Deshbandhu College for Girls introduced the film and gave a small talk on the cinematic and stage versions of the text. This was followed by the screening of the BBC version of the film and an interactive session with students.

### **<u>Glimpses of the Event</u>**

Dr. Annapurna Palit speaking on the film Macbeth

Felicitation of Smt. Anuradha Ghosh, TIC Charuchandra College by student

Dr. Parjanya Sen delivering the vote of thanks.