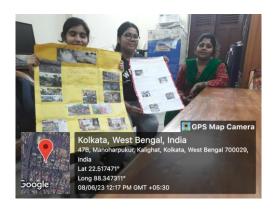

### **EVENT REPORT**

FACULTY / STUDENT EXCHANGE PROGRAMME ACADEMIC SESSION 2023-2024 IN ENVIRONMENTAL SCIENCE DEPARTMENT BETWEEN DESHBANDHU COLLEGE FOR GIRLS AND ASUTOSH COLLEGE UNDER MOU DATED 16.5.2023

On 7<sup>th</sup> June, 2023 Dr. Sreoshi Chatterjee, SACT-1, HoD Environmental Science department of Deshbandhu College for Girls went to Asutosh College. Next day on 8<sup>th</sup> June, 2023 Dr. Sayanti Kar, SACT-1 of Asutosh College came to Deshbandhu College for Girls to teach students.