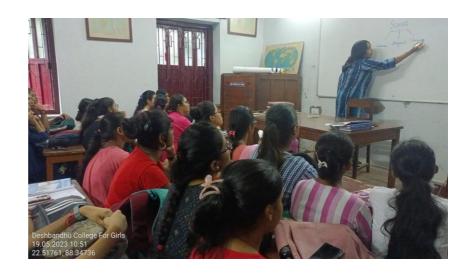

### TO WHOM IT MAY CONCERN

| This is to certify that Dr/ Sri/ Smt SAYANTI PODDAR of                |
|-----------------------------------------------------------------------|
| Asutosh College conducted a class/                                    |
| Department's of Genarab.                                              |
| at Deshbandhu College for Girls under the Faculty Exchange            |
| Programme of the Memorandum of Understanding (MOU), dated 16 May 2023 |

On 7<sup>th</sup> June, 2023 Dr. Sreoshi Chatterjee, SACT-1, HoD Environmental Science department of Deshbandhu College for Girls went to Asutosh College. Next day on 8<sup>th</sup> June, 2023 Dr. Sayanti Kar, SACT-1 of Asutosh College came to Deshbandhu College for Girls to teach students.