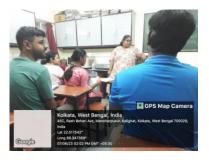

### **EVENT REPORT**

FACULTY / STUDENT EXCHANGE PROGRAMME ACADEMIC SESSION 2023-2024 IN ENVIRONMENTAL SCIENCE DEPARTMENT BETWEEN DESHBANDHU COLLEGE FOR GIRLS AND ASUTOSH COLLEGE UNDER MOU DATED 16.5.2023

On 7<sup>th</sup> June, 2023 Dr. Sreoshi Chatterjee, SACT-1, HoD Environmental Science department of Deshbandhu College for Girls went to Asutosh College. Next day on 8<sup>th</sup> June, 2023 Dr. Sayanti Kar, SACT-1 of Asutosh College came to Deshbandhu College for Girls to teach students.