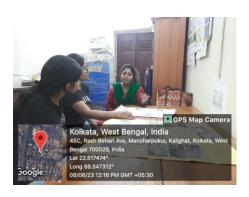

### **EVENT REPORT**

FACULTY / STUDENT EXCHANGE PROGRAMME ACADEMIC SESSION 2023-2024 IN ENVIRONMENTAL SCIENCE DEPARTMENT BETWEEN DESHBANDHU COLLEGE FOR GIRLS AND ASUTOSH COLLEGE UNDER MOU DATED 16.5.2023

On 7<sup>th</sup> June, 2023 Dr. Sreoshi Chatterjee, SACT-1, HoD Environmental Science department of Deshbandhu College for Girls went to Asutosh College. Next day on 8<sup>th</sup> June, 2023 Dr. Sayanti Kar, SACT-1 of Asutosh College came to Deshbandhu College for Girls to teach students.