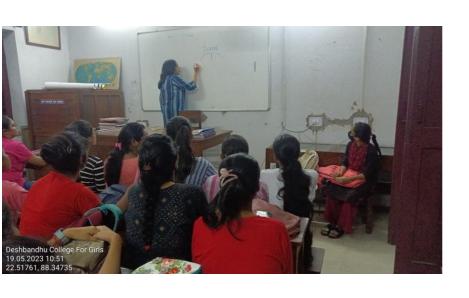

### TO WHOM IT MAY CONCERN

| This is to certify that Dr/ Sri/ Smt SAYANTI PODDAR of                |
|-----------------------------------------------------------------------|
| Asutosh College conducted a class/                                    |
| Department's of Genarab.                                              |
| at Deshbandhu College for Girls under the Faculty Exchange            |
| Programme of the Memorandum of Understanding (MOU), dated 16 May 2023 |

On 7<sup>th</sup> June, 2023 Dr. Sreoshi Chatterjee, SACT-1, HoD Environmental Science department of Deshbandhu College for Girls went to Asutosh College. Next day on 8<sup>th</sup> June, 2023 Dr. Sayanti Kar, SACT-1 of Asutosh College came to Deshbandhu College for Girls to teach students.